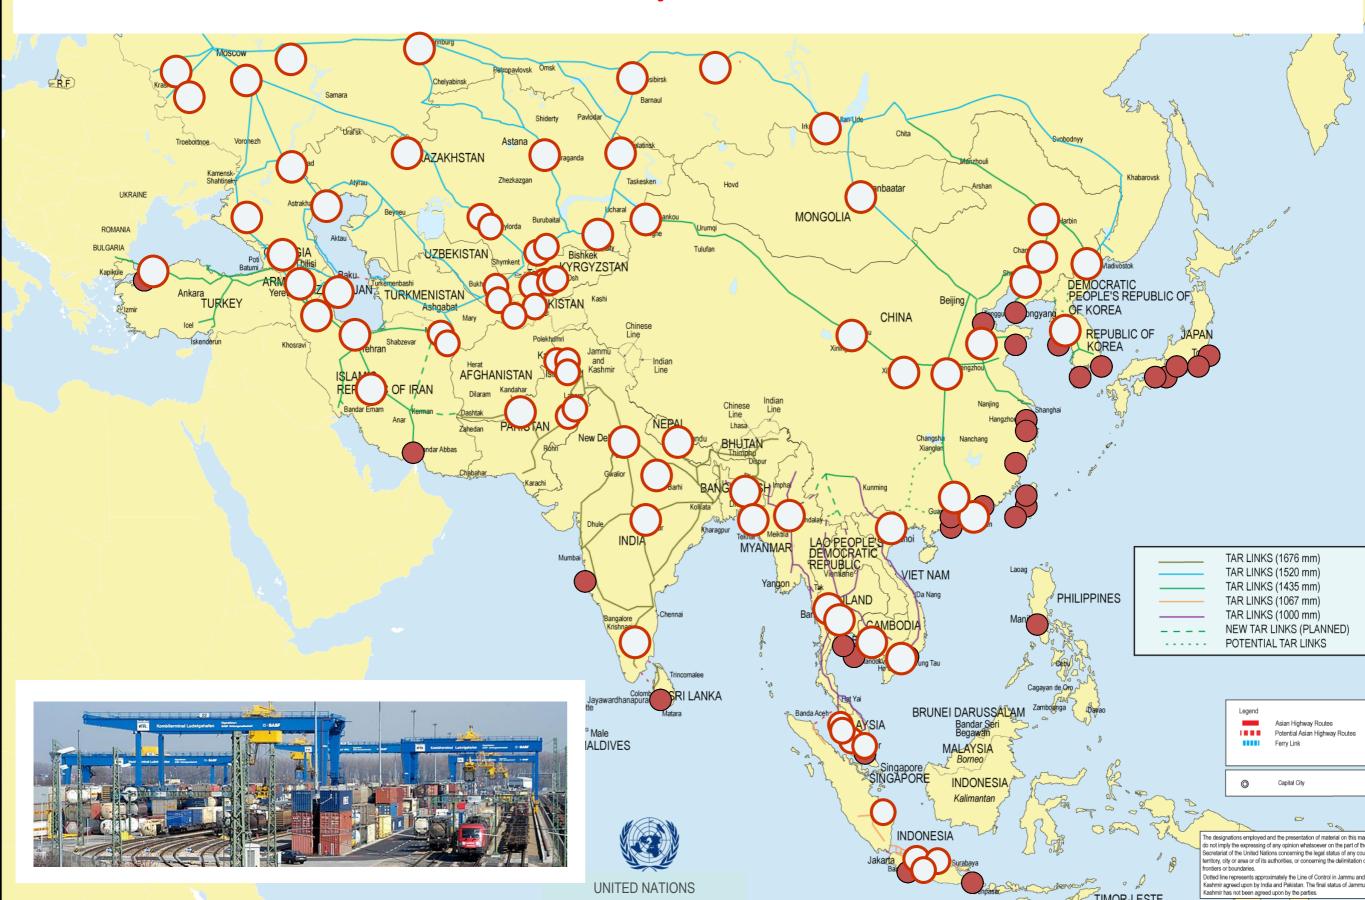

|                                 |                                   |
|  | Reform areas requiring harmonization/coordination                                                                                                                                                                                 |                               |                                     |                                                                                                                                                                                                                                                                    |                                 |                                   |

6

## Network Integration Through Intermodal Facilities Dry Ports





#### **Inter-Linkages of Regional Transport Corridors**





# Fundamental issues in facilitation of international railway transport

- ☐ Coordination between Scattered Regional Transport Development Programmes
- Standardisation of Railway infrastructure and rolling stock
- ☐ Break –of –gauge & Security Protocols
- ☐ Different legal regimes for railway transport contracts
- ☐ Coordination of regulatory controls and joint management





# ESCAP Regional Cooperation Framework for facilitation of international railway transport

- Promote and encourage corridor approach to facilitation of international railway transport (EATL Project Model)
   Participate in international railway organizations (OTIF and OSJD)
- ☐ Formulate bilateral/subregional agreements to standardize cross border rail